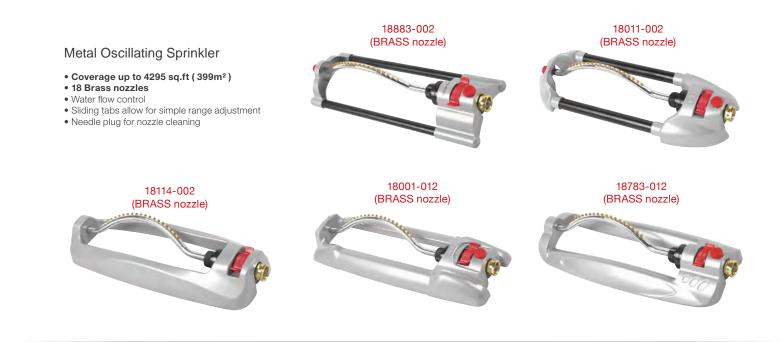

#### Metal Oscillating Sprinkler

- Coverage up to 4069 sq.ft ( 378m<sup>2</sup> )
- 16 Clog resistant brass nozzles
- Sliding tabs allow for simple range adjustment
- Needle plug for nozzle cleaning
- Aluminum reinforced base-robust and break proof

# METAL OSCILLATOR

18 brass precision drilled nozzles to deliver consistent watering for large lawns and gardens