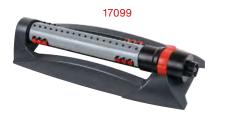

#### • Coverage up to 4200 sq.ft (390 m<sup>2</sup>)

- 18 durable nozzles provide maximum coverage of lawns or gardens
- Sliding tabs allow for simple range adjustment
- Water flow control knob regulates water pressure
- Patented turbo motor ensures smooth operation and longer gear life
- Built-in cleaning tool for nozzle cleaning
  Aluminum metal base provides durability and stability (18690)