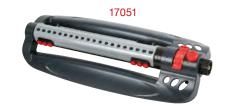

### 18 Nozzles Variable-Width Oscillating Sprinkler

- Coverage up to 4000 sq.ft (371 m<sup>2</sup>)
- 18 durable nozzles provide maximum coverage of lawns or gardens
  Variable width & range adjustments
- Sliding tabs allow for simple range adjustment
- Water flow control knob regulates water pressure
- Patented turbo motor ensures smooth operation and longer gear life
- Built-in cleaning tool for nozzle cleaning
  Aluminum metal base provides durability and stability (18149)