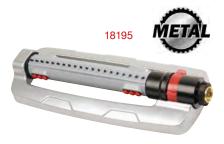

# METAL OSCILLATOR

18 brass precision drilled nozzles to deliver consistent watering for large lawns and gardens