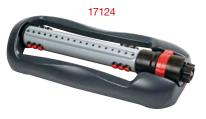

#### • Coverage up to 3778 sq.ft (350 m<sup>2</sup>)

- 20 precision nozzles provide maximum coverage of lawns or gardens
- Sliding tabs allow for simple range adjustment
- Water flow control knob regulates water pressure
- Patented turbo motor ensures smooth operation and longer gear life
- Built-in cleaning tool for nozzle cleaning
- Aluminum metal base provides durability and stability (18182)