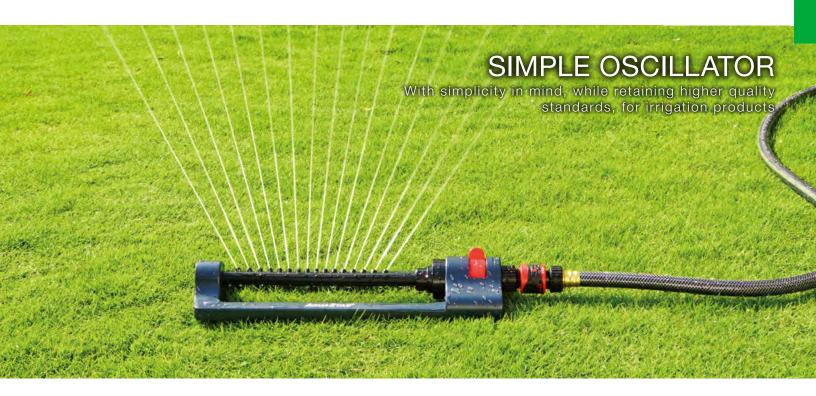

# OSCILLATING SPRINKLER

# SUPREME-Patented Turbo Motor Design

Turbo motor was designed by unique composites for inner gears to sustain a longer life time and more water coverage

# **INNOVATIVE OSCILLATOR**

Advanced turbo motor drive for smooth performance and even watering