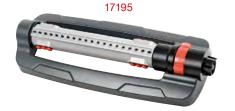

# FIXED NOZZLES TURBO OSCILLATORS

Flexible coverage for both range and width allows infinite watering patterns

Oscillating Sprinkler

- Coverage up to 4499 sq.ft ( 418m<sup>2</sup> )
- 18 Rubber nozzles
- Sliding tabs allow for range adjustment
- Needle plug for nozzle cleaning