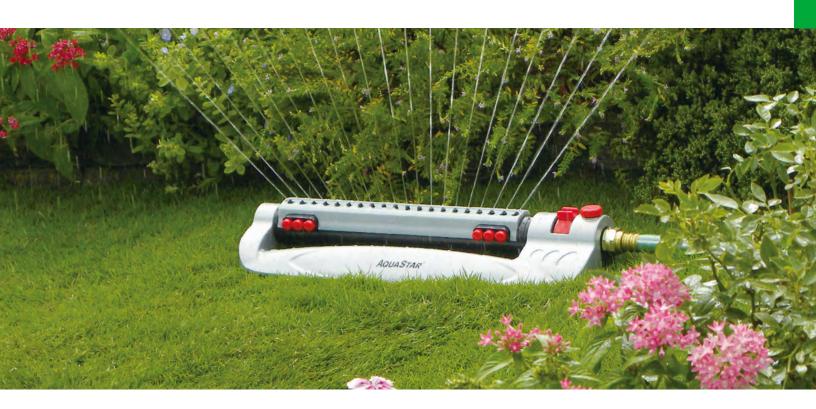

# OSCILLATING SPRINKLER

# SUPREME-Patented Turbo Motor Design

Turbo motor was designed by unique composites for inner gears to sustain a longer life time and more water coverage

# **INNOVATIVE OSCILLATOR**

Advanced turbo motor drive for smooth performance and even watering