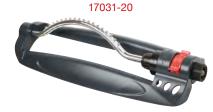

# FIXED NOZZLES TURBO OSCILLATORS

Flexible coverage for both range and width allows infinite watering patterns

Oscillating Sprinkler

- Coverage up to 4499 sq.ft ( 418m<sup>2</sup> )
- 18 Rubber nozzles
- Sliding tabs allow for range adjustment
- Needle plug for nozzle cleaning