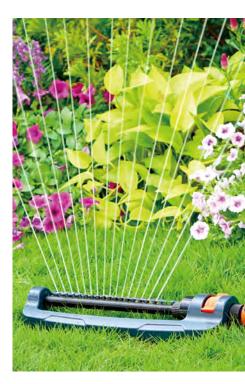

# **INNOVATIVE OSCILLATOR**

Advanced turbo motor drive for smooth performance and even watering

# **ALUMINUM-TUBE OSCILLATOR**

Flawless aluminum arc tube design offers the perfection in precision of water distribution for rectangular yards