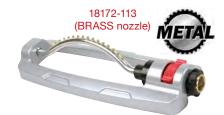

# METAL OSCILLATOR

18 brass precision drilled nozzles to deliver consistent watering for large lawns and gardens

#### **Oscillating Sprinkler**

- Coverage up to 4295 sq.ft ( 399m<sup>2</sup> )
- 18 Brass nozzles
- Water flow control
- Sliding tabs allow for range adjustment
- Needle plug for nozzle cleaning

17883-002