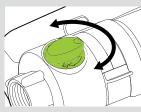

Water Flow Control

**Range Control** Sliding tabs allow for simple range adjustment

Six switchable (on/off) spray nozzles

17154-003