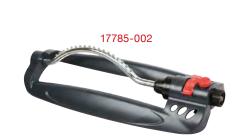

#### **Oscillating Sprinkler**

- Coverage up to 4499 sq.ft ( 418m<sup>2</sup> )
- 18 Durable nozzles
- Water flow control
- Sliding tabs allow for range adjustment
- Needle plug for nozzle cleaning

Oscillating Sprinkler

- Coverage up to 4973 sq.ft ( 462m<sup>2</sup> )
- 20 Durable nozzles
- Water flow control
- Sliding tabs allow for simple range adjustment
- Needle plug for nozzle cleaning

**Oscillating Sprinkler** 

- Coverage up to 4973 sq.ft (462m<sup>2</sup>)
- 20 Durable nozzles
- Water flow control
- Sliding tabs allow for simple range adjustment
- Needle plug for nozzle cleaning