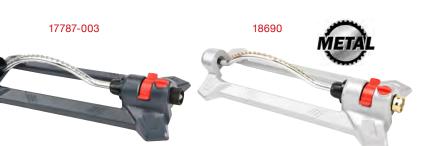

#### 18 Nozzles Oscillating Sprinkler

#### • Coverage up to 4200 sq.ft (390 m<sup>2</sup>)

- 18 durable nozzles provide maximum coverage of lawns or gardens
- Sliding tabs allow for simple range adjustment
- Water flow control knob regulates water pressure
- Patented turbo motor ensures smooth operation and longer gear life
- Built-in cleaning tool for nozzle cleaning
  Aluminum metal base provides durability and stability (18690)

### 18 Nozzles Variable-Width Oscillating Sprinkler

- Coverage up to 4000 sq.ft (371 m<sup>2</sup>)
- 18 durable nozzles provide maximum coverage of lawns or gardens
  Variable width & range adjustments
- Sliding tabs allow for simple range adjustment
- Water flow control knob regulates water pressure
- Patented turbo motor ensures smooth operation and longer gear life
- Built-in cleaning tool for nozzle cleaning
  Aluminum metal base provides durability and stability (18149)