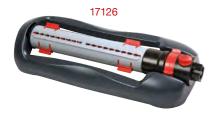

### 18 Nozzles Variable-Width Oscillating Sprinkler

- Coverage up to 4000 sq.ft (371 m<sup>2</sup>)
- 18 durable nozzles provide maximum coverage of lawns or gardens
  Variable width & range adjustments
- Sliding tabs allow for simple range adjustment
- Water flow control knob regulates water pressure
- Patented turbo motor ensures smooth operation and longer gear life
- Built-in cleaning tool for nozzle cleaning
  Aluminum metal base provides durability and stability (18149)