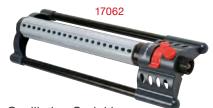

# **ALUMINUM-TUBE OSCILLATOR**

Flawless aluminum arc tube design offers the perfection in precision of water distribution for rectangular yards

#### **Oscillating Sprinkler**

- Coverage up to 4295 sq.ft ( 399m<sup>2</sup> )
- 18 Brass nozzles
- Water flow control
- Sliding tabs allow for range adjustment
- Needle plug for nozzle cleaning

17883-002