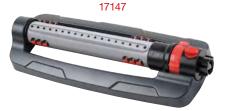

# FIXED NOZZLES TURBO OSCILLATORS

Flexible coverage for both range and width allows infinite watering patterns

Oscillating Sprinkler

- Coverage up to 4499 sq.ft ( 418m<sup>2</sup> )
- 18 Rubber nozzles
- Sliding tabs allow for range adjustment
- Needle plug for nozzle cleaning