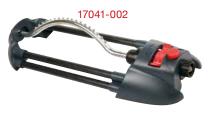

#### **Oscillating Sprinkler**

- Coverage up to 4069 sq.ft ( 378m<sup>2</sup> )
- 16 Durable nozzles
- Sliding tabs allow for range adjustment
- Needle plug for nozzle cleaning