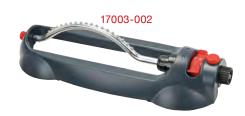

## **Oscillating Sprinkler**

- Coverage up to 4295 sq.ft ( 399m<sup>2</sup> )
- 18 Clog resistant nozzles
- · Sliding tabs allow for simple range adjustment
- Needle plug for nozzle cleaning