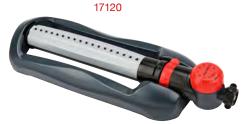

#### Variable-Width Oscillating Sprinkler

- Coverage up to 4499 sq.ft ( 418m<sup>2</sup> )
- 18 Durable nozzles
- Variable width & range adjustments
- Water flow control
- Sliding tabs allow for simple range adjustment
- Needle plug for nozzle cleaning

#### Variable-Width Oscillating Sprinkler

- Coverage up to 4499 sq.ft ( 418m<sup>2</sup> )
- 18 Rubber nozzles prevent clogging
- Six switchable (on/off) spray nozzles
- Sliding tabs allow for range adjustment
- Needle plug for nozzle cleaning

#### Variable-Width Oscillating Sprinkler

- Coverage up to 4499 sq.ft ( 418m<sup>2</sup> )
- 18 Rubber nozzles prevent clogging
- Six switchable (on/off) spray nozzles
- Water flow control
- Sliding tabs allow for simple range adjustment
- Needle plug for nozzle cleaning