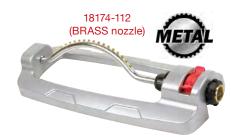

# METAL OSCILLATOR

18 brass precision drilled nozzles to deliver consistent watering for large lawns and gardens

#### **Oscillating Sprinkler**

- Coverage up to 4295 sq.ft ( 399m<sup>2</sup> )
- 18 Brass nozzles
- Water flow control
- Sliding tabs allow for range adjustment
- Needle plug for nozzle cleaning

17883-002