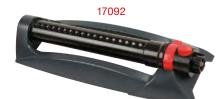

# FIXED NOZZLES TURBO OSCILLATORS

Flexible coverage for both range and width allows infinite watering patterns

Oscillating Sprinkler

- Coverage up to 4499 sq.ft ( 418m<sup>2</sup> )
- 18 Rubber nozzles
- Sliding tabs allow for range adjustment
- Needle plug for nozzle cleaning