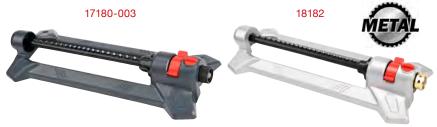

### Metal Variable-Width Oscillating Sprinkler

- Coverage up to 4499 sq.ft ( 418m<sup>2</sup> )
- 18 Durable nozzles
- Six switchable (on/off) spray nozzles
- Water flow control (18122)
- Sliding tabs allow for simple range adjustment
- Needle plug for nozzle cleaning

#### Metal Variable-Width Oscillating Sprinkler

#### • Coverage up to 4973 sq.ft ( 462m<sup>2</sup> )

- 20 Durable nozzles
- Six switchable (on/off) spray nozzles
- Water flow control
- Sliding tabs allow for simple range adjustment
- Needle plug for nozzle cleaning