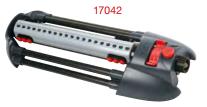

## Variable-Width Oscillating Sprinkler

- Coverage up to 4499 sq.ft ( 418m<sup>2</sup> )
   18 Clog resistant nozzles
- Six switchable (on/off) spray nozzles
- Water flow control
- Sliding tabs allow for simple range adjustment
- Needle plug for nozzle cleaning

#### **Oscillating Sprinkler**

**Oscillating Sprinkler** 

Needle plug for nozzle cleaning

• Coverage up to 4295 sq.ft ( 399m<sup>2</sup> ) • 18 Clog resistant nozzles Water flow control

• Sliding tabs allow for simple range adjustment

- Coverage up to 4295 sq.ft ( 399m<sup>2</sup> )
- 18 Clog resistant nozzles
- Water flow control
- Sliding tabs allow for simple range adjustment
- Needle plug for nozzle cleaning