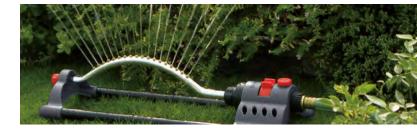

# **INNOVATIVE OSCILLATOR**

Advanced turbo motor drive for smooth performance and even watering

#### • Coverage up to 3778 sq.ft (350 m<sup>2</sup>)

- 20 precision nozzles provide maximum coverage of lawns or gardens
- Sliding tabs allow for simple range adjustment
- Water flow control knob regulates water pressure
- Patented turbo motor ensures smooth operation and longer gear life
- Built-in cleaning tool for nozzle cleaning
- Aluminum metal base provides durability and stability (18182)