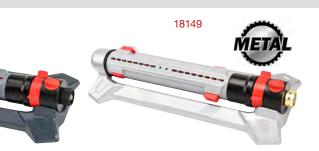

### 18 Nozzles Variable-Width Oscillating Sprinkler

- Coverage up to 4000 sq.ft (371 m<sup>2</sup>)
- 18 durable nozzles provide maximum coverage of lawns or gardens
  Variable width & range adjustments
- Sliding tabs allow for simple range adjustment
- Water flow control knob regulates water pressure
- Patented turbo motor ensures smooth operation and longer gear life
- Built-in cleaning tool for nozzle cleaning
  Aluminum metal base provides durability and stability (18149)