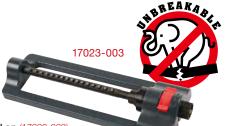

### Compact Oscillating Sprinkler

- Coverage up to 3617 sq.ft ( 336 m<sup>2</sup> )
- 16 Durable nozzles
- Sliding tabs allow for simple range adjustment
- Needle plug for nozzle cleaning
- Flexible construction won't break when stepped on (17023-003)
- Patented design (17023-003)