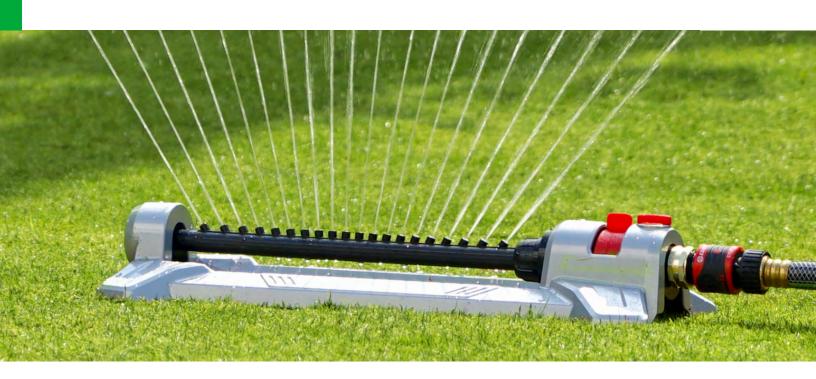

# VARIABLE-WIDTH OSCILLATOR

Adjustable controls for width, range, and flow allow watering of everything from wide-ranging lawns to narrow gardens

#### Variable-Width Oscillating Sprinkler

- Coverage up to 4499 sq.ft ( 418m<sup>2</sup> )
- 18 Durable nozzles
- Variable width & range adjustments
- Water flow control
- Sliding tabs allow for simple range adjustment
- Needle plug for nozzle cleaning