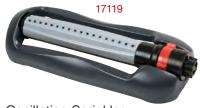

# VARIABLE-WIDTH OSCILLATOR

Adjustable controls for width, range, and flow allow watering of everything from wide-ranging lawns to narrow gardens

#### Variable-Width Oscillating Sprinkler

- Coverage up to 4499 sq.ft ( 418m<sup>2</sup> )
- 18 Durable nozzles
- Variable width & range adjustments
- Water flow control
- Sliding tabs allow for simple range adjustment
- Needle plug for nozzle cleaning