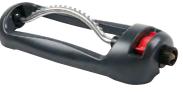

### Compact Oscillating Sprinkler

- Coverage up to 3617 sq.ft ( 336m<sup>2</sup> )
- 16 Durable nozzles
- Sliding tabs allow for simple range adjustment
- Needle plug for nozzle cleaning

### Compact Oscillating Sprinkler

- Coverage up to 3617 sq.ft ( 336 m<sup>2</sup> )
- 16 Durable nozzles
- Sliding tabs allow for simple range adjustment
- Needle plug for nozzle cleaning
- Flexible construction won't break when stepped on (17023-003)
- Patented design (17023-003)