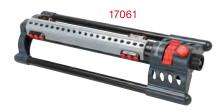

- Coverage up to 4520 sq.ft (420 m<sup>2</sup>)
- 20 durable nozzles provide maximum coverage of lawns or gardens
- Variable width & range adjustments
  Sliding tabs allow for simple range adjustment
  Nozzle switches (On/Off) for easy width control
- Water flow control regulates water pressure to adjust the watering area
- · Patented turbo motor ensures smooth operation and longer gear life
- Built-in cleaning tool for nozzle cleaning
- Aluminum metal base provides durability and stability (18218)