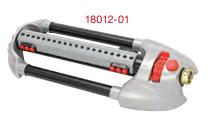

### 18 Nozzles Variable-Width Oscillating Sprinkler

- Coverage up to 4000 sq.ft (371 m<sup>2</sup>)
- 18 durable nozzles provide maximum coverage of lawns or gardens
  Variable width & range adjustments
- Sliding tabs allow for simple range adjustment
- Water flow control knob regulates water pressure
- Patented turbo motor ensures smooth operation and longer gear life
- Built-in cleaning tool for nozzle cleaning
  Aluminum metal base provides durability and stability (18149)

- Coverage up to 4520 sq.ft (420 m<sup>2</sup>)
- 20 durable nozzles provide maximum coverage of lawns or gardens
- Variable width & range adjustments
  Sliding tabs allow for simple range adjustment
  Nozzle switches (On/Off) for easy width control
- Water flow control regulates water pressure to adjust the watering area
- · Patented turbo motor ensures smooth operation and longer gear life
- Built-in cleaning tool for nozzle cleaning
- Aluminum metal base provides durability and stability (18218)