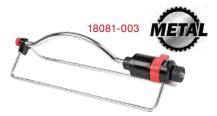

# METAL OSCILLATOR

18 brass precision drilled nozzles to deliver consistent watering for large lawns and gardens

#### Metal Oscillating Sprinkler

- Coverage up to 4069 sq.ft ( 378m<sup>2</sup> )
- 16 Clog resistant brass nozzles
- Sliding tabs allow for simple range adjustment
- Needle plug for nozzle cleaning
- Aluminum reinforced base-robust and break proof