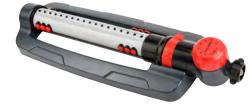

#### **Oscillating Sprinkler**

- Coverage up to 4295 sq.ft ( 399m<sup>2</sup> )
- 18 Brass nozzles
- Water flow control
- Sliding tabs allow for range adjustment
- Needle plug for nozzle cleaning

17883-002

#### **Oscillating Sprinkler**

- Coverage up to 4295 sq.ft ( 399m<sup>2</sup> )
- 18 Durable nozzles
- Sliding tabs allow for range adjustment
  Needle plug for nozzle cleaning

17114-002

#### **Oscillating Sprinkler**

**Oscillating Sprinkler** 

Needle plug for nozzle cleaning

• Coverage up to 4295 sq.ft ( 399m<sup>2</sup> ) • 18 Clog resistant nozzles Water flow control

• Sliding tabs allow for simple range adjustment

- Coverage up to 4295 sq.ft ( 399m<sup>2</sup> )
- 18 Clog resistant nozzles
- Water flow control
- Sliding tabs allow for simple range adjustment
- Needle plug for nozzle cleaning