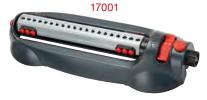

## **Oscillating Sprinkler**

- Coverage up to 4295 sq.ft ( 399m<sup>2</sup> )
- 18 Clog resistant nozzles
- · Sliding tabs allow for simple range adjustment
- Needle plug for nozzle cleaning

#### **Oscillating Sprinkler**

- Coverage up to 4295 sq.ft ( 399m<sup>2</sup> )
- 18 Brass nozzles
- Water flow control
- Sliding tabs allow for range adjustment
- Needle plug for nozzle cleaning

17883-002