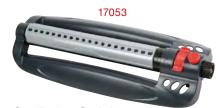

#### **Oscillating Sprinkler**

- Coverage up to 4295 sq.ft ( 399m<sup>2</sup> )
- 18 Durable nozzles
- Sliding tabs allow for range adjustment
  Needle plug for nozzle cleaning

17114-002