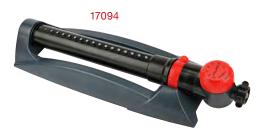

### Compact Oscillating Sprinkler

- Coverage up to 3617 sq.ft ( 336m<sup>2</sup> )
- 16 Durable nozzles
- Sliding tabs allow for simple range adjustment
- Needle plug for nozzle cleaning

### Compact Oscillating Sprinkler

- Coverage up to 3617 sq.ft ( 336 m<sup>2</sup> )
- 16 Durable nozzles
- Sliding tabs allow for simple range adjustment
- Needle plug for nozzle cleaning
- Flexible construction won't break when stepped on (17023-003)
- Patented design (17023-003)