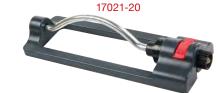

### Simple Design Oscillating Sprinkler

- Coverage up to 3843 sq.ft ( 336m<sup>2</sup> )
- 16 nozzles
- Sliding tabs allow for range adjustment
- Needle plug for nozzle cleaning
  Aluminum base (18081-003)