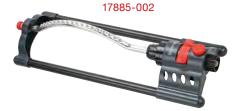

#### **Oscillating Sprinkler**

- Coverage up to 4499 sq.ft ( 418m<sup>2</sup> )
- 18 Durable nozzles
- Water flow control
- Sliding tabs allow for range adjustment
- Needle plug for nozzle cleaning

Oscillating Sprinkler

- Coverage up to 4973 sq.ft ( 462m<sup>2</sup> )
- 20 Durable nozzles
- Water flow control
- Sliding tabs allow for simple range adjustment
- Needle plug for nozzle cleaning

**Oscillating Sprinkler** 

- Coverage up to 4973 sq.ft (462m<sup>2</sup>)
- 20 Durable nozzles
- Water flow control
- Sliding tabs allow for simple range adjustment
- Needle plug for nozzle cleaning