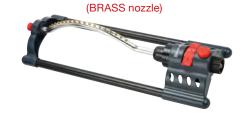

#### **Oscillating Sprinkler**

- Coverage up to 4295 sq.ft ( 399m<sup>2</sup> )
- 18 Brass nozzles
- Water flow control
- Sliding tabs allow for range adjustment
- Needle plug for nozzle cleaning

17883-002

#### **Oscillating Sprinkler**

- Coverage up to 4295 sq.ft ( 399m<sup>2</sup> )
- 18 Durable nozzles
- Sliding tabs allow for range adjustment
  Needle plug for nozzle cleaning

17114-002

#### **Oscillating Sprinkler**

**Oscillating Sprinkler** 

Needle plug for nozzle cleaning

• Coverage up to 4295 sq.ft ( 399m<sup>2</sup> ) • 18 Clog resistant nozzles Water flow control

• Sliding tabs allow for simple range adjustment

- Coverage up to 4295 sq.ft ( 399m<sup>2</sup> )
- 18 Clog resistant nozzles
- Water flow control
- Sliding tabs allow for simple range adjustment
- Needle plug for nozzle cleaning