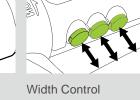

# VARIABLE-WIDTH OSCILLATOR

Adjustable controls for width, range, and flow allow watering of everything from wide-ranging lawns to narrow gardens