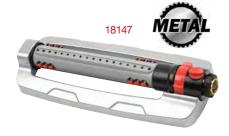

# METAL OSCILLATOR

18 brass precision drilled nozzles to deliver consistent watering for large lawns and gardens