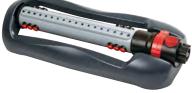

- Coverage up to 4520 sq.ft (420 m<sup>2</sup>)
- 20 durable nozzles provide maximum coverage of lawns or gardens
- Variable width & range adjustments
  Sliding tabs allow for simple range adjustment
  Nozzle switches (On/Off) for easy width control
- Water flow control regulates water pressure to adjust the watering area
- · Patented turbo motor ensures smooth operation and longer gear life
- Built-in cleaning tool for nozzle cleaning
- Aluminum metal base provides durability and stability (18218)