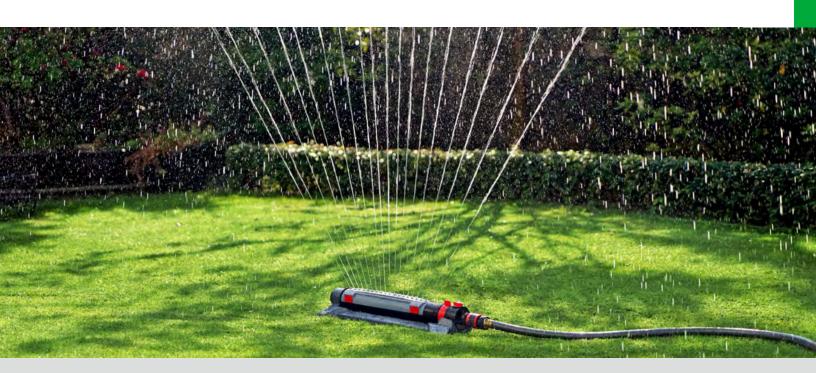

# OSCILLATING SPRINKLER

# SUPREME-Patented Turbo Motor Design

Turbo motor was designed by unique composites for inner gears to sustain a longer life time and more water coverage

# **INNOVATIVE OSCILLATOR**

Advanced turbo motor drive for smooth performance and even watering